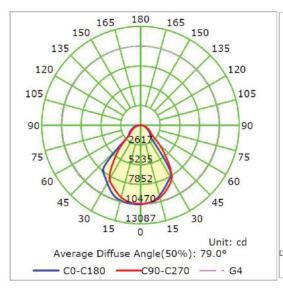

|          |                       |          |          |
| Storage Humidity     | 10%-95%               |          |          |                       |          |          |                       |          |          |
| Application          | Indoor/Outdoor        |          |          |                       |          |          |                       |          |          |
| Safety Certification | UL/CUL                |          |          |                       |          |          |                       |          |          |
| Warranty Time        | 5 Years               |          |          |                       |          |          |                       |          |          |



#### **LED EXPLOSION PROOF LIGHT**

## LIGHT DISTRIBUTION TESTING PARARMETERS





### **MOUNTING OPTIONS**



Side surface mount



Installation mode of road lamp pole



U-shape buckle







Cable mount



Wire guard

### **PACKAGE**

#### Lamp Net Weight: 16.62 KG / PC

| Lamp Type | Carton Size    | Qty / Carton | Gross Weight / Carton |
|-----------|----------------|--------------|-----------------------|
| Outer Box | 1410*220*305mm | 1PC          | 19.5kg                |