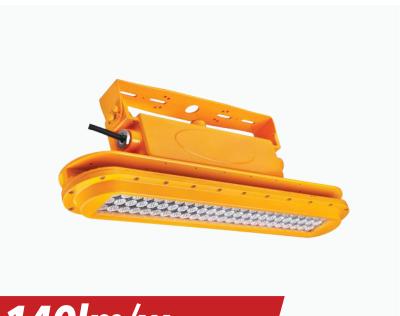

# **LED EXPLOSION PROOF LIGHT**

140lm/w

MARKET LEADING PERFORMANCE

**DIMENSIONS** 

**Hazardous Location LED Linear Light:** 

650\*130\*208.5 mm 25.6"\*5.11"\*8.2" By Installing LED Stadium lighting you will save on your energy bills and reduce costs. XTREME LED Explosion Proof Light is a hazardous location LED light. They are simply the best and extreme performer in the market.