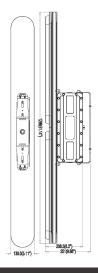

### **MOUNTING OPTIONS**

Side surface mount

Installation mode of road lamp pole

U-shape buckle

Cable mount

Wire guard