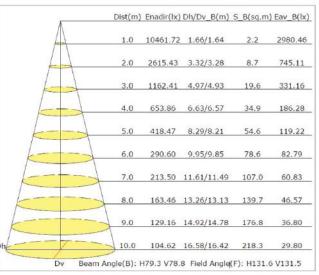

|          |                       |          |          |
| Storage Humidity     | 10%-95%               |          |          |                       |          |          |                       |          |          |
| Application          | Indoor/Outdoor        |          |          |                       |          |          |                       |          |          |
| Safety Certification | UL/CUL                |          |          |                       |          |          |                       |          |          |
| Warranty Time        | 5 Years               |          |          |                       |          |          |                       |          |          |



#### **LED EXPLOSION PROOF LIGHT**

## LIGHT DISTRIBUTION TESTING PARARMETERS





### **MOUNTING OPTIONS**



Side surface mount



Installation mode of road lamp pole



U-shape buckle







Cable mount



Wire guard

### **PACKAGE**

#### Lamp Net Weight: 16.62 KG / PC

| Lamp Type | Carton Size    | Qty / Carton | Gross Weight / Carton |
|-----------|----------------|--------------|-----------------------|
| Outer Box | 1410*220*305mm | 1PC          | 19.5kg                |